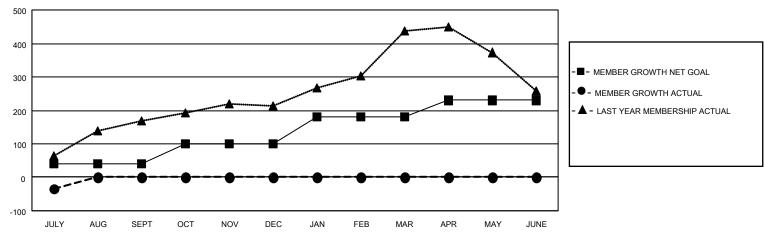

## GOALS AND ACTUAL MEMBERS CUMULATIVE

| DROPPED CLUBS: 0 |    | 5 CLUBS OF 95 ADDED 1 OR<br>MORE NEW MEMBERS | GENDER DISTRIBUTION             |                                |  |
|------------------|----|----------------------------------------------|---------------------------------|--------------------------------|--|
|                  |    | WORE NEW WEIWIBERS                           | MALE<br>FEMALE                  | 2,084 (75.64%)<br>671 (24.36%) |  |
| DROPPED MEMBERS  |    |                                              | NON BINARY PREFER NOT TO ANSWER | 0 (0.00%)                      |  |
| DECEASED         | 0  |                                              | THE ENTITY TO ANOWER            | 0 (0.0070)                     |  |
| CLUB CANCELLED   | 0  | CLICK HERE FOR CUMULATIVE                    | TOTAL FAMILY UNIT MEMBERS       | 940                            |  |
| OTHER            | 46 | MEMBERSHIP DATA                              |                                 |                                |  |
| TOTAL            | 46 |                                              | FAMILY MEMBERS PAYING HA        | LF DUES 515                    |  |

## MONTHLY MEMBERSHIP PROGRESS REPORT

**LOCATION REP OF SRI LANKA** 

District 306 B1

Results as of: 7/31/2022

| Clubs                 |               |           |               | Members               |                       |                         |                                                    |
|-----------------------|---------------|-----------|---------------|-----------------------|-----------------------|-------------------------|----------------------------------------------------|
| RESULTS FOR 2022-2023 |               |           |               | RESULTS FOR 2022-2023 |                       |                         |                                                    |
| QUARTER               | NEW CLUB GOAL | NEW CLUBS | DROPPED CLUBS | QUARTER MEMB          | ER GROWTH NET<br>GOAL | MEMBER GROWTH<br>ACTUAL | DROPPED<br>MEMBERS ACTUAL<br>(including transfers) |
| JULY/AUG/SEPT         | 5             | 0         | 0             | JULY/AUG/SEPT         | 40                    | 28                      | 46                                                 |
| OCT/NOV/DEC           | 2             | 0         | 0             | OCT/NOV/DEC           | 60                    | 0                       | 0                                                  |
| JAN/FEB/MAR           | 2             | 0         | 0             | JAN/FEB/MAR           | 80                    | 0                       | 0                                                  |
| APR/MAY/JUNE          | 0             | 0         | 0             | APR/MAY/JUNE          | 50                    | 0                       | 0                                                  |