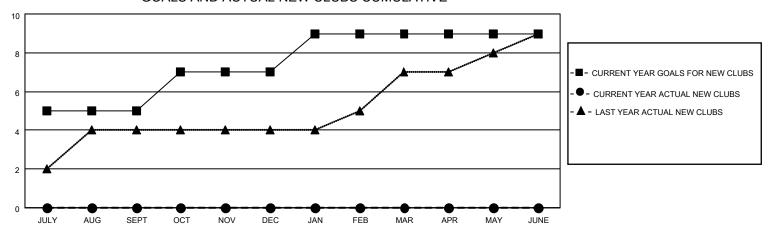

## GOALS AND ACTUAL NEW CLUBS CUMULATIVE

## MONTHLY MEMBERSHIP PROGRESS REPORT

**LOCATION REP OF SRI LANKA** 

District 306 B1

Results as of: 7/31/2022

| Clubs                 |               |           |               | Members               |                       |                         |                                                    |
|-----------------------|---------------|-----------|---------------|-----------------------|-----------------------|-------------------------|----------------------------------------------------|
| RESULTS FOR 2022-2023 |               |           |               | RESULTS FOR 2022-2023 |                       |                         |                                                    |
| QUARTER               | NEW CLUB GOAL | NEW CLUBS | DROPPED CLUBS | QUARTER MEMB          | ER GROWTH NET<br>GOAL | MEMBER GROWTH<br>ACTUAL | DROPPED<br>MEMBERS ACTUAL<br>(including transfers) |
| JULY/AUG/SEPT         | 5             | 0         | 0             | JULY/AUG/SEPT         | 40                    | 28                      | 46                                                 |
| OCT/NOV/DEC           | 2             | 0         | 0             | OCT/NOV/DEC           | 60                    | 0                       | 0                                                  |
| JAN/FEB/MAR           | 2             | 0         | 0             | JAN/FEB/MAR           | 80                    | 0                       | 0                                                  |
| APR/MAY/JUNE          | 0             | 0         | 0             | APR/MAY/JUNE          | 50                    | 0                       | 0                                                  |